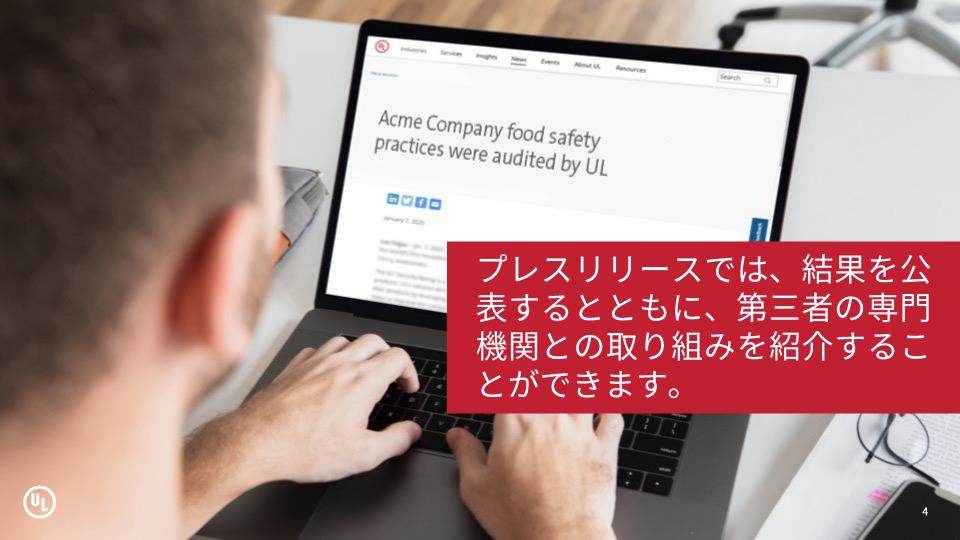

### チャネル

評価の発信には、以下のようなチャネルが有効です。

プロモーションコンテンツの各例について、詳細をご 確認ください。

- プレスリリース
- <u>自社で所有しているソーシャルチャネルを使用した</u> <u>ソーシャルメディアでの紹介</u>
- 動画/ブランドレベルのコマーシャル
- 展示会
- 販促資料や製品カタログ
- 製品ウェブページ
- 従業員向けの社内コミュニケーション