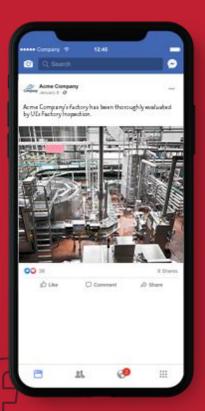

## ソーシャルメディア

ソーシャルメディアでフォロワー と共有することで、この評価を最 大限に示すことができます。

それぞれのソーシャルメディアの 投稿にハッシュタグ「#InnovationWithUL」をつけることで、 市場におけるリーダーシップを強 調し、競合他社との差別化を図る ことができます。