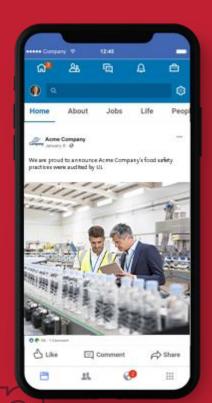

## ソーシャルメディア

ソーシャルメディアでフォロワー と共有することで、この評価を最 大限に示すことができます。

それぞれのソーシャルメディアの 投稿にハッシュタグ「#InnovationWithUL」をつけることで、 市場におけるリーダーシップを強 調し、競合他社との差別化を図る ことができます。